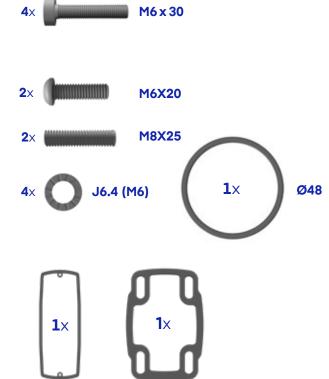

## Kutu İçeriği **Product Box Content**

Açı civatalarını yuvalarına takınız. (Insert the angle bolts into their slots and tighten them.)

gelecek şekilde contayı yerleştiriniz. (Remove the yellow tape. Place the gasket with the adhesive