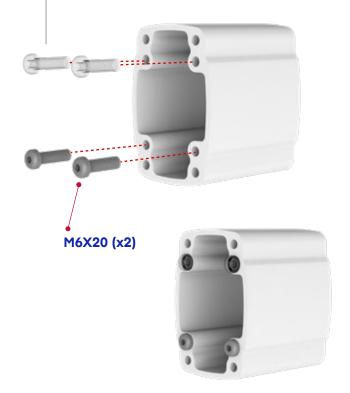

6

Açı ayarı için M6x20 cıvataları kullanın.

(Use M6x20 bolts for angle correction.)

Uygulamanızda sarkma yok ise açı civatalarını orijinal konumunda modül üstünde bırakabilirsiniz.

(If there is no sagging in your application, leave the angle bolts in tightened position.)

Uygulamanızda sarkma var ise M6X30 profil civatalarını 2-3mm geri çekecek şekilde gevşetiniz.Açı civatalarını eğim farkı kapanana kadar sıkınız. ( Eğim kontrolü için su terazisi v.b araçları kullanabilirsiniz.) Uygun M6X30 profil civatalarını sıkınız.

(If there is sagging in your application,loosen the M6x30 profile bolts by 2-3mm depending on the angle desired. Once the profile is set to the desired position, tighten back the M6x30 angle bolts. You can use a spirit level etc. to check the slope.)