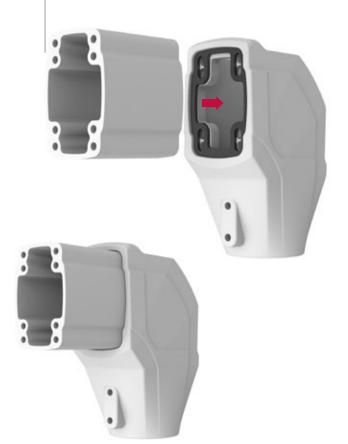

Sarı renkli bantı çıkarınız. Yapışkan yüzeyi içeri

Profili ok yönünde içeri doğru yerleştiriniz.

(Insert the profile into the coupling as shown in the picture below)

4

Profil cıvatalarını takınız.

(Tighten the profile bolts.)