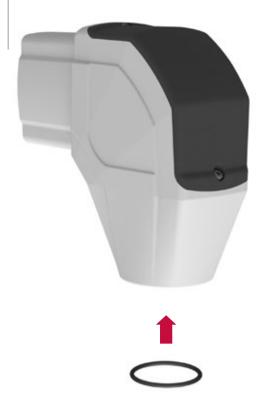

Sızdırmazlık contasını takınız.

(Install the sealing gasket)

10

Profili ok yönünde içeri doğru yerleştiriniz.

(Insert the profile into the coupling as shown in the picture

11

Setskur cıvatalarını takınız.

(Tighten the set screws.)