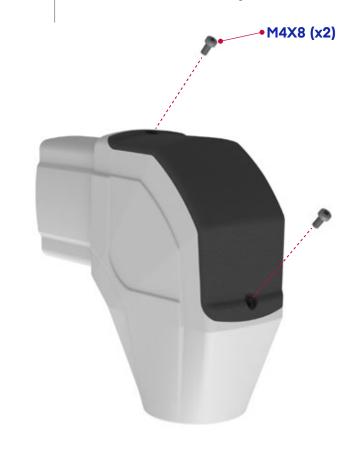

Sarı renkli bantı çıkarınız. Yapışkan yüzeyi içeri gelecek şekilde contayı yerleştiriniz.

Kapağı modül üzerine yerleştiriniz. Kapak vidalarını takınız.

( Place the cover on the module and tighten the cover screws)