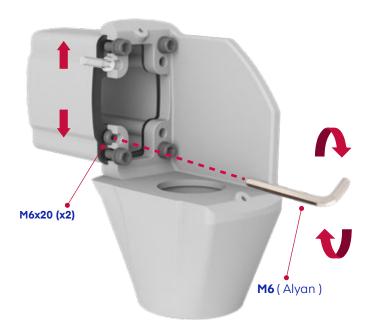

6

Açı ayarı için M6x20 cıvataları kullanın.

(Use M6x20 bolts for angle correction.)

Uygulamanızda sarkma yok ise açı civatalarını orijinal konumunda modül üstünde bırakabilirsiniz.

(If there is no sagging in your application, leave the angle bolts in tightened position.)

Uygulamanızda sarkma var ise M6X30 profil civatalarını 2-3mm geri çekecek şekilde gevşetiniz.Açı civatalarını eğim farkı kapanana kadar sıkınız. ( Eğim kontrolü için su terazisi v.b araçları kullanabilirsiniz.) Uygun M6X30 profil civatalarını sıkınız.

(If there is sagging in your application,loosen the M6x30 profile bolts by 2-3mm depending on the angle desired. Once the profile is set to the desired position, tighten back the M6x30 angle bolts. You can use a spirit level etc. to check the slope.)