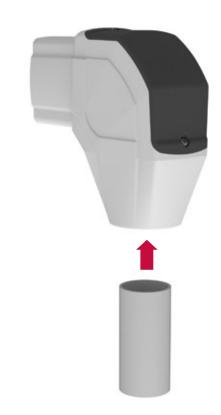

Sarı renkli bantı çıkarınız. Yapışkan yüzeyi içeri

Profili ok yönünde içeri doğru yerleştiriniz.

(Insert the profile into the coupling as shown in the picture below)

4

Profil cıvatalarını takınız.

(Tighten the profile bolts.)