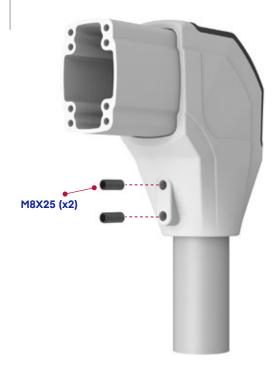

5

Açı civataları uzun mesafeli taşıyıcı kol uygulamalarında oluşabilecek profil sarkmalarını engellemek için kullanılır.

( Angle bolts are used to prevent profile from sagging due to heavy weight that might occur in long length profile applications)

6

Açı ayarı için M6x20 cıvataları kullanın.

(Use M6x20 bolts for angle correction.)

Uygulamanızda sarkma yok ise açı civatalarını orijinal konumunda modül üstünde bırakabilirsiniz.

(If there is no sagging in your application, leave the angle bolts in tightened position.)