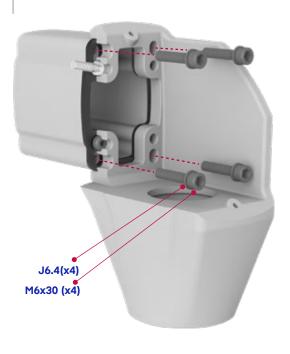

5

Açı civataları uzun mesafeli taşıyıcı kol uygulamalarında oluşabilecek profil sarkmalarını engellemek için kullanılır.

( Angle bolts are used to prevent profile from sagging due to heavy weight that might occur in long length profile applications)

6

Açı ayarı için M6x20 cıvataları kullanın.

(Use M6x20 bolts for angle correction.)

Uygulamanızda sarkma yok ise açı civatalarını orijinal konumunda modül üstünde bırakabilirsiniz.

(If there is no sagging in your application, leave the angle bolts in tightened position.)

Uygulamanızda sarkma var ise M6X30 profil civatalarını 2-3mm geri çekecek şekilde gevşetiniz.Açı civatalarını eğim farkı kapanana kadar sıkınız. ( Eğim kontrolü için su terazisi v.b araçları kullanabilirsiniz.) Uygun M6X30 profil civatalarını sıkınız.

(If there is sagging in your application,loosen the M6x30 profile bolts by 2-3mm depending on the angle desired. Once the profile is set to the desired position, tighten back the M6x30 angle bolts. You can use a spirit level etc. to check the slope.)