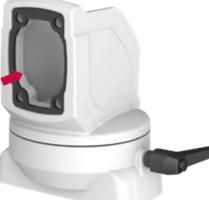

## Sarı renkli bantı çıkarınız. Yapışkan yüzeyi içeri gelecek şekilde contayı yerleştiriniz.

(Remove the yellow tape. Place the gasket with the adhesive surface inside.)

Kapağı modül üzerine yerleştirip cıvatalarını takınız. (Place the cover on the module and tighten the bolts.)