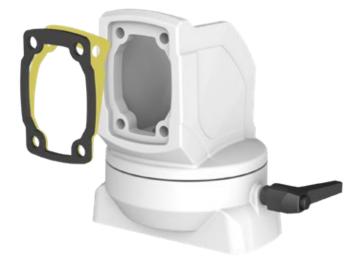

(Remove the yellow tape. Place the gasket with the adhesive surface inside.)

www.armendus.com

5