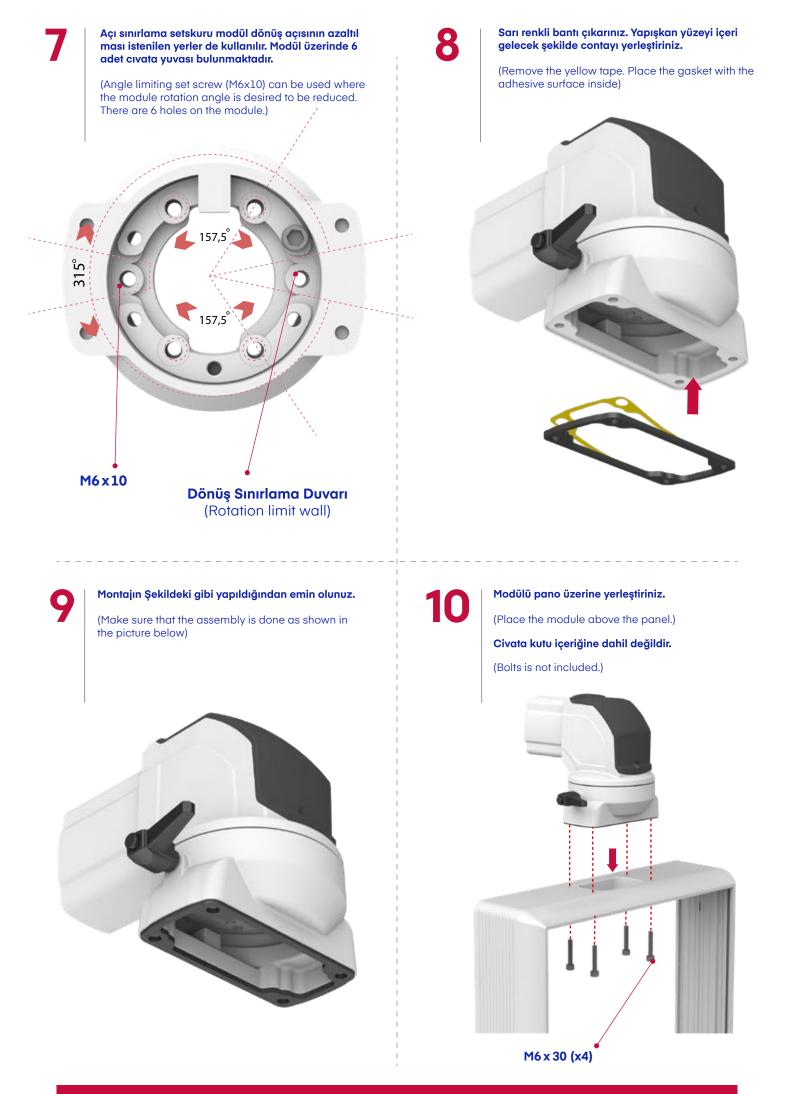

## Sarı renkli bantı çıkarınız. Yapışkan yüzeyi içeri gelecek şekilde contayı yerleştiriniz.

(Remove the yellow tape. Place the gasket with the adhesive surface inside.)

Kapağı modül üzerine yerleştirip cıvatalarını takınız. (Place the cover on the module and tighten the bolts.)

# Montajın Şekildeki gibi yapıldığından emin olunuz.

(Make sure that the assembly is done as shown in the picture below)

12

Pano üzerine açılması gereken cıvata bağlantı delikleri ve kablo geçiş delik ölçüleri.

( Bolt connection holes and cable hole dimensions on the panel if required for assembly )