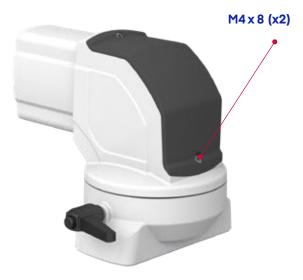

## Sarı renkli bantı çıkarınız. Yapışkan yüzeyi içeri gelecek şekilde contayı yerleştiriniz.

(Remove the yellow tape. Place the gasket with the adhesive surface inside.)

Kapağı modül üzerine yerleştirip cıvatalarını takınız. (Place the cover on the module and tighten the bolts.)