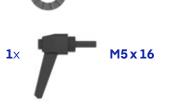

#### Sustalı kolu yuvasına takınız.

(Place the switch lever( M5x16) into its slot.)

#### Sustalı kol, modülün dönüş sertliğinin ayarlanmasında kullanılır.

(The switch lever is used to adjust the rotational stiffness of the module)

Sarı renkli bantı çıkarınız. Yapışkan yüzeyi içeri gelecek şekilde contayı yerleştiriniz.