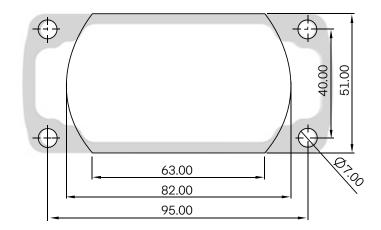

( Bolt connection holes and cable hole dimensions on the panel if required for assembly )