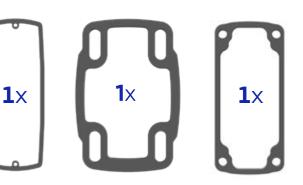

# Rotatable Panel 90° Angle Coupling

( Pano Köşe Giriş Modülü )

**Kutu İçeriği** Product Box Content  $\bigotimes$ 

# 4× 6×30

2

J6.4