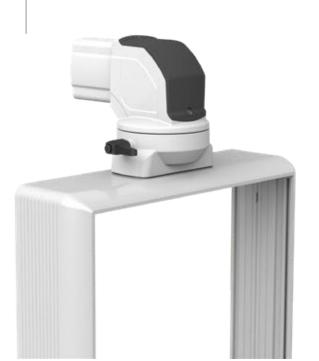

# Montajın Şekildeki gibi yapıldığından emin olunuz.

(Make sure that the assembly is done as shown in the picture below)

12

Pano üzerine açılması gereken cıvata bağlantı delikleri ve kablo geçiş delik ölçüleri.