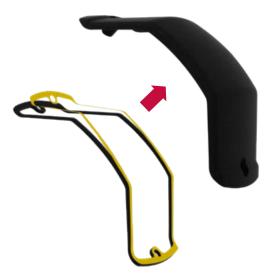

(Remove the yellow tape. Place the gasket with the adhesive surface inside.)

www.armendus.com

5