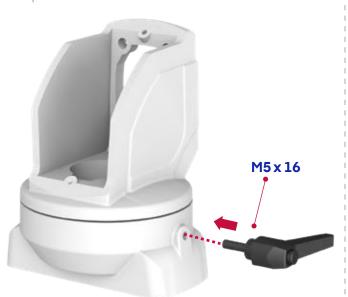

#### Sustalı kolu yuvasına takınız.

(Place the switch lever( M5x16) into its slot.)

#### Sustalı kol, modülün dönüş sertliğinin ayarlanmasında kullanılır.

(The switch lever is used to adjust the rotational stiffness of the module)

Sarı renkli bantı çıkarınız. Yapışkan yüzeyi içeri gelecek şekilde contayı yerleştiriniz.