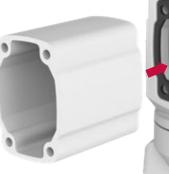

### Profili ok yönünde içeri doğru yerleştiriniz.

(Insert the profile into the coupling as shown in the picture below.)

Profil cıvatalarını takınız.

(Tighten the profile bolts)