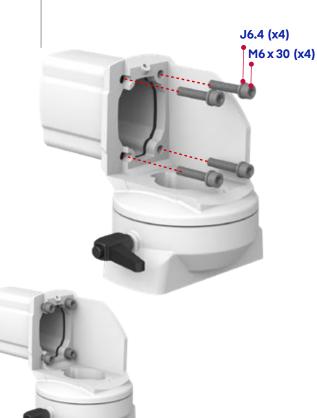

### Profili ok yönünde içeri doğru yerleştiriniz.

(Insert the profile into the coupling as shown in the picture below.)

Profil cıvatalarını takınız.

(Tighten the profile bolts)