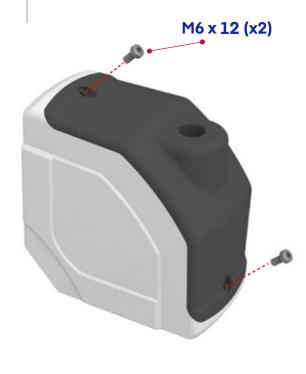

(Position and assemble the covers and bolts as shown in picture)

İkaz lambasını aşağıya doğru saat yönünde döndürerek takınız.

(Install the warning lamp by turning it clockwise downwards)

Montajın görseldeki gibi talimatlara uygun olarak yapıldığından emin olunuz.

(Make sure that the assembly is done as shown in the picture)