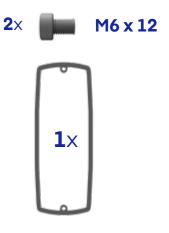

(Position and assemble the covers and bolts as shown in picture)

İkaz lambasını aşağıya doğru saat yönünde döndürerek takınız.

(Install the warning lamp by turning it clockwise downwards)

Montajın görseldeki gibi talimatlara uygun olarak yapıldığından emin olunuz.