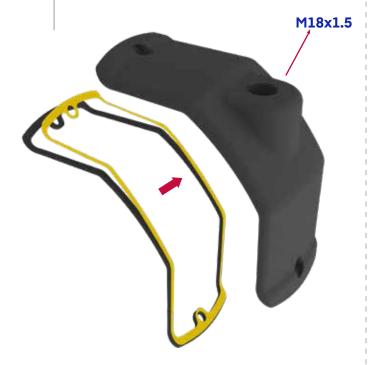

(İkaz Lambası Kapağı(M18))

Sarı renkli bantı çıkarınız. Yapışkan yüzeyi içeri gelecek şekilde contayı yerleştiriniz.

(Remove the yellow tape. Place the gasket with adhesive surface inside.)

Kapakları ve cıvataları görselde ki gibi konumlandırıp montajı yapınız.