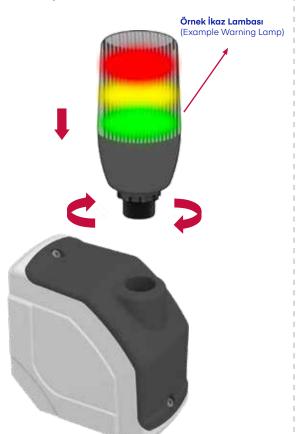

(Position and assemble the covers and bolts as shown in picture)

İkaz lambasını aşağıya doğru saat yönünde döndürerek takınız.

(Install the warning lamp by turning it clockwise downwards)

Montajın görseldeki gibi talimatlara uygun olarak yapıldığından emin olunuz.

(Make sure that the assembly is done as shown in the picture)