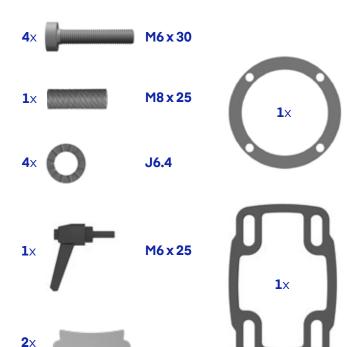

#### M6x30 Profil cıvatalarını montajlayınız.

(Profile connection holes)

İç hareketli parçayı görseldeki konuma getirin.

(Rotate the inner moving part to the position as shown in the picture)

#### M6x30 Profil cıvatalarını montajlayınız.

J6.4 (x4)

M6 x 30 (x4)

(Tighten the remain 2x M6X30 profile bolts as shown in the picture)

**Profil bağlantı delikleri.** (Profile connection holes)

Plastik tapaları yuvalara takınız.

#### M8X25 Setskur'u takınız.

(Assemble the M8x25 set screw)

Setskur, modülün dönüş açısının sınırlandırılmasında kullanılır. (Set screw is used to limit the rotation angle of the module)

#### Sustalı kolu yuvasına takınız.

Place the switch lever( M6x25) into its slot.

Sustalı kol, modülün dönüş sertliğinin ayarlanmasında kullanılır.

(The switch lever is used to adjust the rotational stiffness of the module)

Modülü pano üzerine yerleştiriniz. (Place the module on panel)

M6x30 (x4)Civatalar kutu içeriğine dahil değildir.

(M6x30 (x4) Bolts are not included int the box)