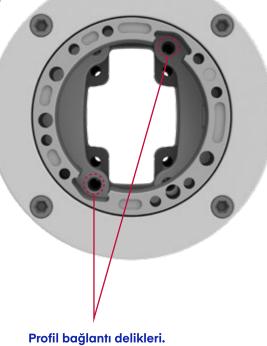

#### M6x30 Profil cıvatalarını montajlayınız.

(Profile connection holes)

İç hareketli parçayı görseldeki konuma getirin.

(Rotate the inner moving part to the position as shown in the picture)

#### M6x30 Profil cıvatalarını montajlayınız.

J6.4 (x4)

M6 x 30 (x4)

(Tighten the remain 2x M6X30 profile bolts as shown in the picture)

**Profil bağlantı delikleri.** (Profile connection holes)

Plastik tapaları yuvalara takınız.