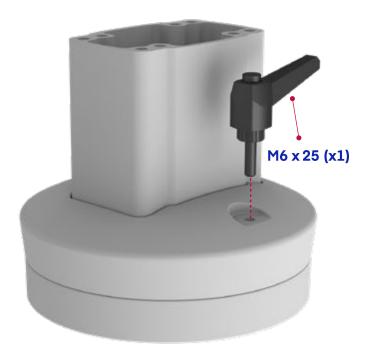

#### Sustalı kolu yuvasına takınız.

Place the switch lever( M6x25) into its slot.

Sustalı kol, modülün dönüş sertliğinin ayarlanmasında kullanılır.

(The switch lever is used to adjust the rotational stiffness of the module)