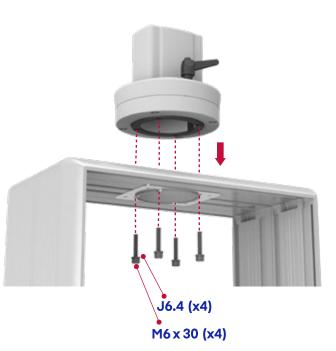

#### M6x30 Profil cıvatalarını montajlayınız.

J6.4 (x4)

M6 x 30 (x4)

(Tighten the remain 2x M6X30 profile bolts as shown in the picture)

**Profil bağlantı delikleri.** (Profile connection holes)

Plastik tapaları yuvalara takınız.

Modülü pano üzerine yerleştiriniz. (Place the module on panel)

M6x30 (x4)Civatalar kutu içeriğine dahil değildir.

(M6x30 (x4) Bolts are not included int the box)