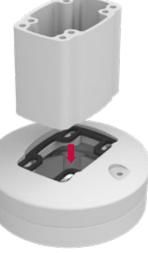

#### İç hareketli parçayı görseldeki konuma getirin.

(Rotate the inner moving part to the position as shown in the picture)

4