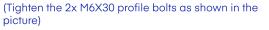

#### M6x30 Profil cıvatalarını montajlayınız.

(Profile connection holes)

İç hareketli parçayı görseldeki konuma getirin.

(Rotate the inner moving part to the position as shown in the picture)

#### M6x30 Profil cıvatalarını montajlayınız.

J6.4 (x4)

M6 x 30 (x4)

(Tighten the remain 2x M6X30 profile bolts as shown in the picture)

**Profil bağlantı delikleri.** (Profile connection holes)

Plastik tapaları yuvalara takınız.