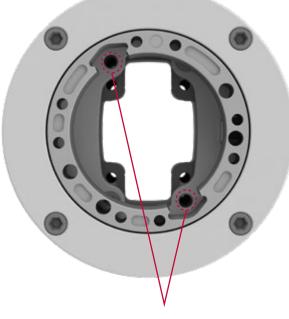

#### Pano üzerine açılması gereken civata bağlantı delikleri ve kablo geçiş delik ölçüleri.

(Bolt connection holes and cable hole dimensions on the panel if required for assembly )