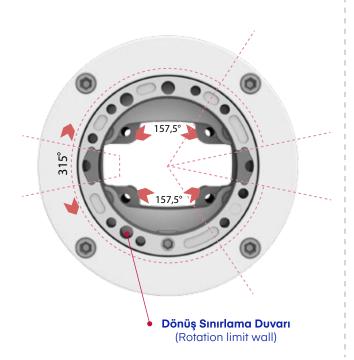

#### M8X25 Setskur'u takınız.

(Assemble the M8x25 set screw)

Setskur, modülün dönüş açısının sınırlandırılmasında kullanılır. (Set screw is used to limit the rotation angle of the module)

#### Dikkat:

Modülün sağ sol dönüşlerini M8X25 cıvata ile sınırlandırabilirsiniz. Modül üzerinde 4 adet delik bulunmaktadır. Dönüş sınırlarını isteğe bağlı olarak 1 adet cıvata ile de yapabilirsiniz.

#### Attention:

You can limit the right-left rotations of the module with M8X25 bolts. There are four holes on the module. You can optionally set the rotation limits with one bolts.

Sarı renkli bantı çıkarınız. Yapışkan yüzeyi içeri gelecek şekilde contayı yerleştiriniz.