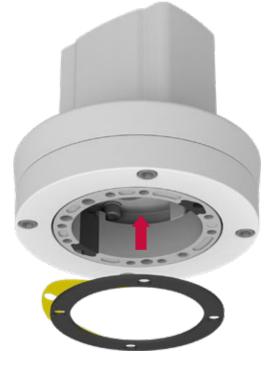

## Sarı renkli bantı çıkarınız. Yapışkan yüzeyi içeri gelecek şekilde contayı yerleştiriniz.

(Remove the yellow tape. Place the gasket with the adhesive surface inside)  $% \label{eq:gasket}$ 

#### İç hareketli parçayı görseldeki konuma getirin.

(Rotate the inner moving part to the position as shown in the picture)

4

(Remove the yellow tape. Place the gasket with the adhesive surface inside)

13