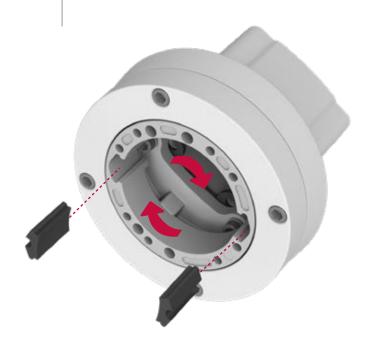

#### İç hareketli parçayı görseldeki konuma getirin.

(Rotate the inner moving part to the position as shown in the picture)

4

#### M6x30 Profil cıvatalarını montajlayınız.

(Profile connection holes)

İç hareketli parçayı görseldeki konuma getirin.

(Rotate the inner moving part to the position as shown in the picture)