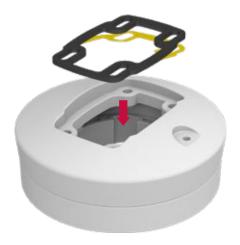

## Sarı renkli bantı çıkarınız. Yapışkan yüzeyi içeri gelecek şekilde contayı yerleştiriniz.

(Remove the yellow tape. Place the gasket with the adhesive surface inside)  $% \label{eq:gasket}$ 

# Profili ok yönünde içeri doğru yerleştiriniz.

(Insert the profile into the coupling as shown in the picture below.)