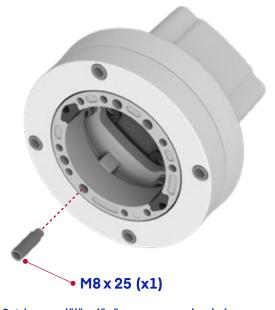

#### M8X25 Setskur'u takınız.

(Assemble the M8x25 set screw)

Setskur, modülün dönüş açısının sınırlandırılmasında kullanılır. (Set screw is used to limit the rotation angle of the module)

#### Dikkat:

Modülün sağ sol dönüşlerini M8X25 cıvata ile sınırlandırabilirsiniz. Modül üzerinde 4 adet delik bulunmaktadır. Dönüş sınırlarını isteğe bağlı olarak 1 adet cıvata ile de yapabilirsiniz.

#### Attention:

You can limit the right-left rotations of the module with M8X25 bolts. There are four holes on the module. You can optionally set the rotation limits with one bolts.

Sarı renkli bantı çıkarınız. Yapışkan yüzeyi içeri gelecek şekilde contayı yerleştiriniz.