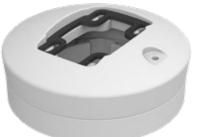

#### İç hareketli parçayı görseldeki konuma getirin.

(Rotate the inner moving part to the position as shown in the picture)

4

#### M6x30 Profil cıvatalarını montajlayınız.

(Profile connection holes)

İç hareketli parçayı görseldeki konuma getirin.

(Rotate the inner moving part to the position as shown in the picture)