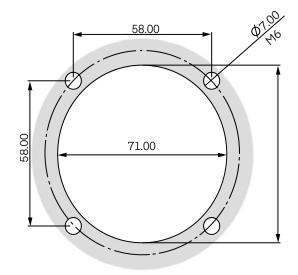

#### Pano üzerine açılması gereken civata bağlantı delikleri ve kablo geçiş delik ölçüleri.

(Bolt connection holes and cable hole dimensions on the panel if required for assembly )