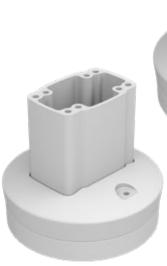

# Profili ok yönünde içeri doğru yerleştiriniz.

(Insert the profile into the coupling as shown in the picture below.)