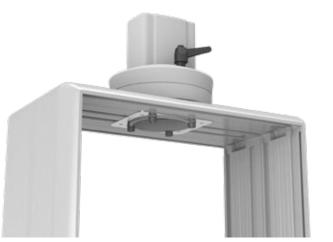

Modülü pano üzerine yerleştiriniz. (Place the module on panel)

M6x30 (x4)Civatalar kutu içeriğine dahil değildir.

(M6x30 (x4) Bolts are not included int the box)

#### Sağlıklı bir montaj için modül ve panelin bağlantılarını kontrol ediniz.

(Check the connections of the module and the panel for a perfect assembly)