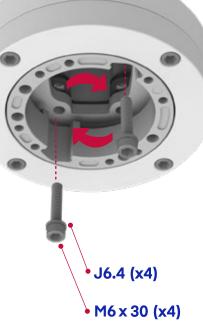

#### M6x30 Profil cıvatalarını montajlayınız.

(Profile connection holes)

İç hareketli parçayı görseldeki konuma getirin.

(Rotate the inner moving part to the position as shown in the picture)

#### M6x30 Profil cıvatalarını montajlayınız.

J6.4 (x4)

M6 x 30 (x4)

(Tighten the remain 2x M6X30 profile bolts as shown in the picture)

**Profil bağlantı delikleri.** (Profile connection holes)

Plastik tapaları yuvalara takınız.