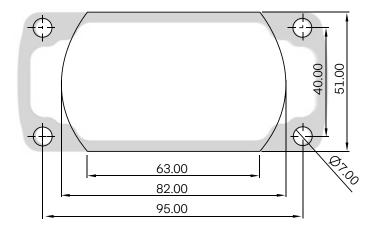

#### Pano üzerine açılması gereken cıvata bağlantı delikleri ve kablo geçiş delik ölçüleri.

( Bolt connection holes and cable hole dimensions on the panel if required for assembly )

Montajın Şekildeki gibi yapıldığından emin olunuz.