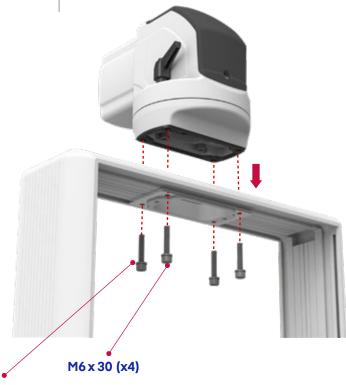

## Montajın Şekildeki gibi yapıldığından emin olunuz.

(Make sure that the assembly is done as shown in the picture below)

Modülü pano üzerine yerleştiriniz.
(Place the module above the panel.)
Civata ve pullar kutu içeriğine dahil değildir.
(Bolts and washers are not included.)

J6.4 (x4)

14