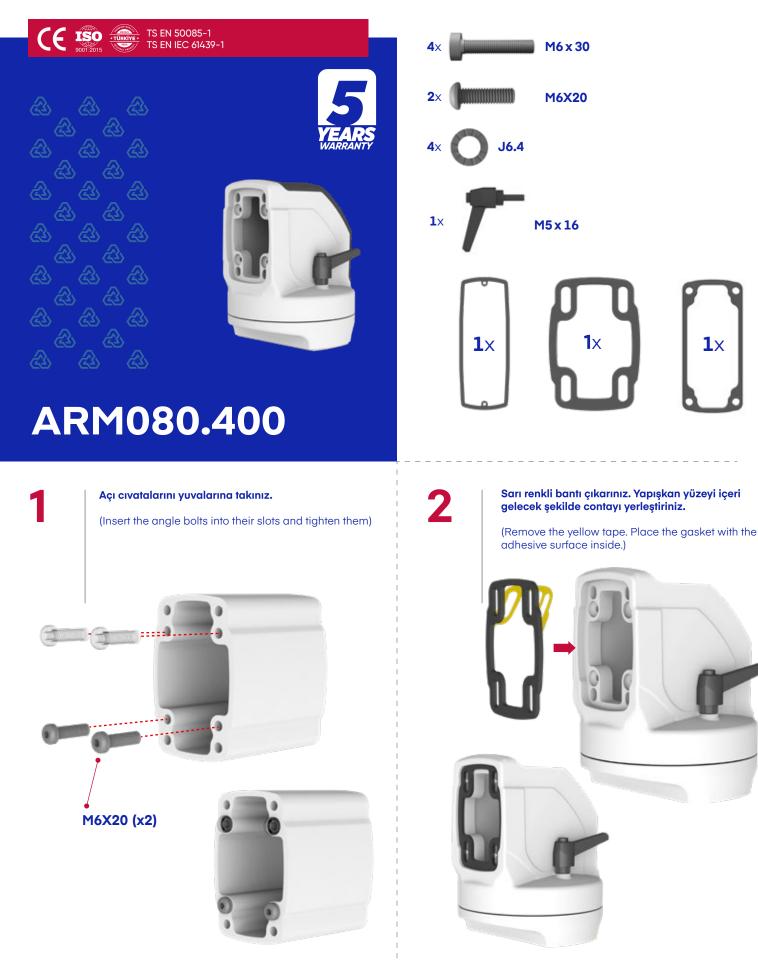

# **Rotatable Panel 90° Angle Coupling**

(Pano Köşe Giriş Modülü)

Kutu İçeriği Product Box Content

**1**×

(If there is no sagging in your application, leave the angle bolts in tightened position.)

Uygulamanızda sarkma var ise M6X30 profil cıvatalarını 2-3mm geri çekecek şekilde gevşetiniz. Açı cıvatalarını eğim farkı kapanana kadar gevşetiniz. ( Eğim kontrolü için su terazisi v.b araçları kullanabilirsiniz.) Profil uygun açıya geldiğinde M6X30 profil cıvatalarını tekrar sıkınız.

(If there is sagging in your application, loosen the M6x30 profile bolts by 2-3mm depending on the angle desired. Once the profile is set to the desired position, tighten back the M6x30 angle bolts. You can use a spirit level etc. to check the slope.)

M6 (Alyan)

M6 x 20 (x2) Açı Civatası