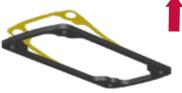

# Sarı renkli bantı çıkarınız. Yapışkan yüzeyi içeri gelecek şekilde contayı yerleştiriniz.

(Remove the yellow tape. Place the gasket with the adhesive surface inside.)

# Sarı renkli bantı çıkarınız. Yapışkan yüzeyi içeri gelecek şekilde contayı yerleştiriniz.

(Remove the yellow tape. Place the gasket with the adhesive surface inside)