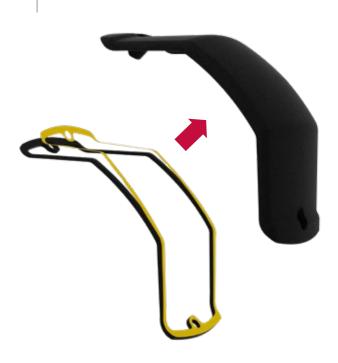

# Sarı renkli bantı çıkarınız. Yapışkan yüzeyi içeri gelecek şekilde contayı yerleştiriniz.

(Remove the yellow tape. Place the gasket with the adhesive surface inside.)

# Sarı renkli bantı çıkarınız. Yapışkan yüzeyi içeri gelecek şekilde contayı yerleştiriniz.

(Remove the yellow tape. Place the gasket with the adhesive surface inside)