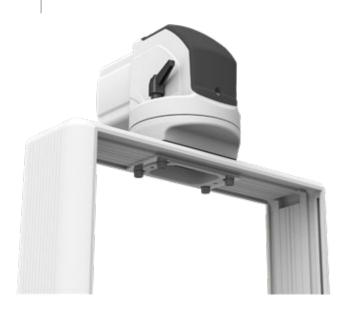

## Montajın Şekildeki gibi yapıldığından emin olunuz.

(Make sure that the assembly is done as shown in the picture below)

Modülü pano üzerine yerleştiriniz.
(Place the module above the panel.)
Civata ve pullar kutu içeriğine dahil değildir.
(Bolts and washers are not included.)

(Make sure that the assembly is done as shown in the