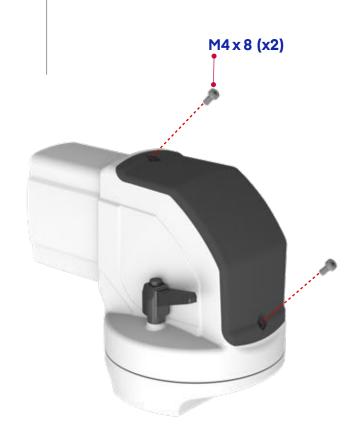

#### Kapağı modül üzerine yerleştirip cıvatalarını takınız.

(Place the cover on the module and tighten the bolts.)