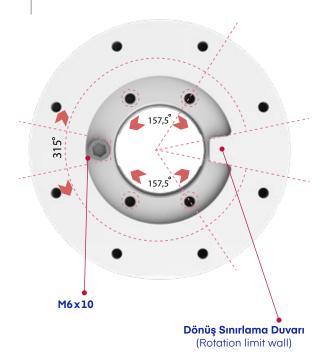

### Açı sınırlama setskuru modül dönüş açısının azaltıl ması istenilen yerler de kullanılır. Modül üzerinde altı adet cıvata yuvası bulunmaktadır.

(Angle limiting set screw (M6x10) can be used where the module rotation angle is desired to be reduced. There are 6 holes on the module.)