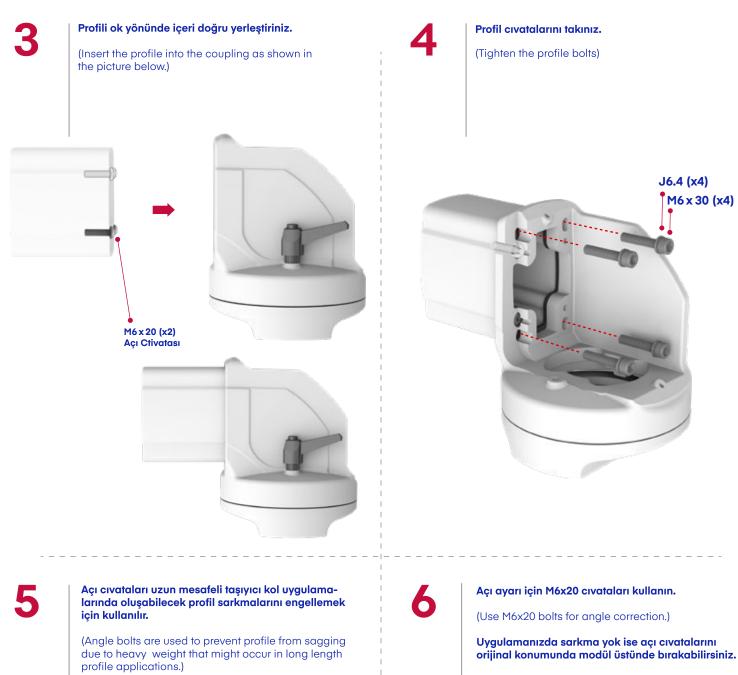

### Açı sınırlama setskuru modül dönüş açısının azaltıl ması istenilen yerler de kullanılır. Modül üzerinde altı adet cıvata yuvası bulunmaktadır.

(Angle limiting set screw (M6x10) can be used where the module rotation angle is desired to be reduced. There are 6 holes on the module.)