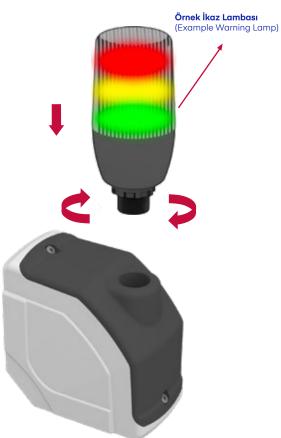

## İkaz lambasını aşağıya doğru saat yönünde döndürerek takınız.

(Install the warning lamp by turning it clockwise downwards)

4

Montajın görseldeki gibi talimatlara uygun olarak yapıldığından emin olunuz.

(Make sure that the assembly is done as shown in the picture)

www.armendus.com