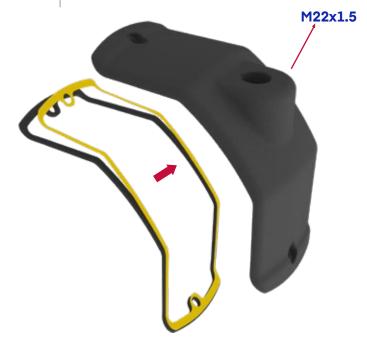

## Sarı renkli bantı çıkarınız. Yapışkan yüzeyi içeri gelecek şekilde contayı yerleştiriniz.

(Remove the yellow tape. Place the gasket with adhesive surface inside.)

2

Kapakları ve cıvataları görselde ki gibi konumlandırıp montajı yapınız.