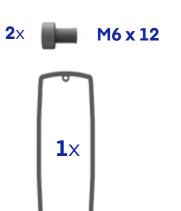

(Position and assemble the covers and bolts as shown in picture)

Product Box Content