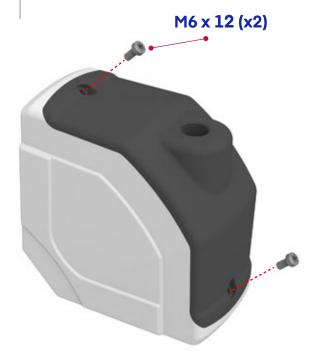

(Position and assemble the covers and bolts as shown in picture)

Product Box Content