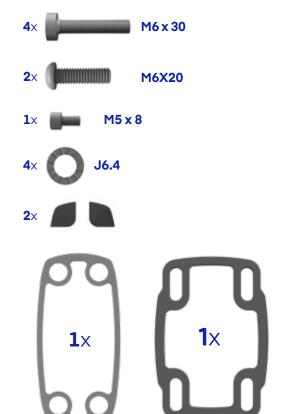

4

Profil cıvatalarını takınız.

(Tighten the profile bolts.)

5

Açı cıvataları uzun mesafeli taşıyıcı kol uygulamalarında oluşabilecek profil sarkmalarını engellemek için kullanılır.

(Angle bolts are used to prevent profile from sagging due to heavy weight that might occur in long length profile applications)

Açı ayarı için M6x20 cıvataları kullanın.

( Use M6x20 bolts for angle correction.)

Uygulamanızda sarkma yok ise açı cıvatalarını orijinal konumunda modül üstünde bırakabilirsiniz.

(If there is no sagging in your application, leave the angle bolts in tightened position.)