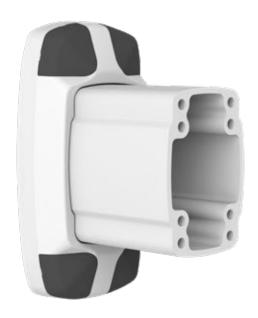

( Duvar Montaj Modülü )

Sarı renkli bantı çıkarınız. Yapışkan yüzeyi içeri gelecek şekilde contayı yerleştiriniz. (Remove the yellow tape. Place the gasket with the adhesive surface inside)

(Insert the profile into the coupling as shown in the picture below)

Dikkat: Güvenli bir konfigürasyon için topraklama bağlantısını takmayı unutmayınız.

Caution: Do not forget to fix the grounding for a safe connection.

Sarı renkli bantı çıkarınız. Yapışkan yüzeyi içeri gelecek şekilde contayı yerleştiriniz.

(Remove the yellow tape. Place the gasket with the adhesive surface inside)

Yüksek sızdırmazlık için contaları kontrol ediniz.

(Check the gaskets for high sealing)

M8 Duvar bağlantı cıvataları kutu içeriğine dahil değildir.