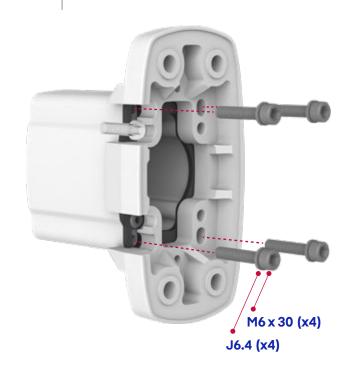

4

Profil cıvatalarını takınız.

(Tighten the profile bolts.)

5

Açı cıvataları uzun mesafeli taşıyıcı kol uygulamalarında oluşabilecek profil sarkmalarını engellemek için kullanılır.

(Angle bolts are used to prevent profile from sagging due to heavy weight that might occur in long length profile applications)