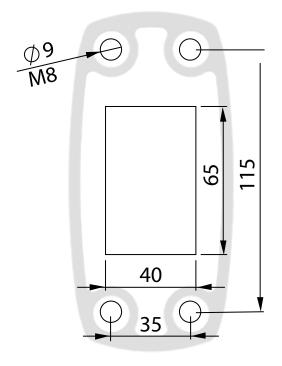

( M8 bolts are not included in the box )

11

Modülün plastik kapaklarını takmayı unutmayınız.

(Do not forget to adjust the plastic covers of the module)

12

Montaj için gereken cıvata bağlantıları ve kablo geçiş delik ölçüleri.

(Bolt connection holes and cable hole dimensions on the panel if required for assembly )