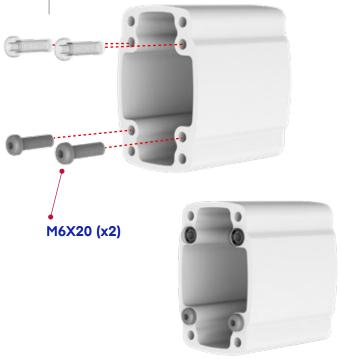

4

Profil cıvatalarını takınız.

(Tighten the profile bolts.)

5

Açı cıvataları uzun mesafeli taşıyıcı kol uygulamalarında oluşabilecek profil sarkmalarını engellemek için kullanılır.

(Angle bolts are used to prevent profile from sagging due to heavy weight that might occur in long length profile applications)

Açı ayarı için M6x20 cıvataları kullanın.

( Use M6x20 bolts for angle correction.)

Uygulamanızda sarkma yok ise açı cıvatalarını orijinal konumunda modül üstünde bırakabilirsiniz.

(If there is no sagging in your application, leave the angle bolts in tightened position.)