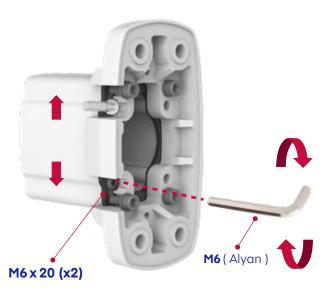

Açı ayarı için M6x20 cıvataları kullanın.

( Use M6x20 bolts for angle correction.)

Uygulamanızda sarkma yok ise açı cıvatalarını orijinal konumunda modül üstünde bırakabilirsiniz.

(If there is no sagging in your application, leave the angle bolts in tightened position.)

Uygulamanızda sarkma var ise M6X30 profil cıvatalarını 2-3mm geri çekecek şekilde gevşetiniz. Açı cıvatalarını eğim farkı kapanana kadar sıkınız. (Eğim kontrolü için su terazisi v.b araçları kullanabilirsiniz.) Uygun M6X30 profil cıvatalarını sıkınız.

(If there is sagging in your application,loosen the M6x30 profile bolts by 2-3mm depending on the angle desired. Once the profile is set to the desired position, tighten back the M6x30 angle bolts. You can use a spirit level etc. to check the slope.)