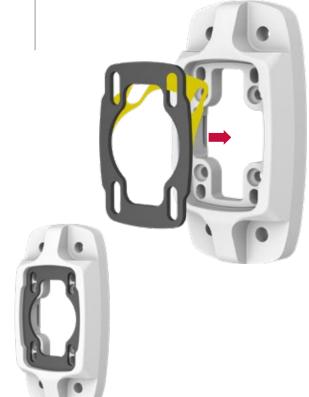

( Duvar Montaj Modülü )

Sarı renkli bantı çıkarınız. Yapışkan yüzeyi içeri gelecek şekilde contayı yerleştiriniz. (Remove the yellow tape. Place the gasket with the adhesive surface inside)

(Insert the profile into the coupling as shown in the picture below)

Dikkat: Güvenli bir konfigürasyon için topraklama bağlantısını takmayı unutmayınız.

Caution: Do not forget to fix the grounding for a safe connection.

Sarı renkli bantı çıkarınız. Yapışkan yüzeyi içeri gelecek şekilde contayı yerleştiriniz.

(Remove the yellow tape. Place the gasket with the adhesive surface inside)

Yüksek sızdırmazlık için contaları kontrol ediniz.

(Check the gaskets for high sealing)

M8 Duvar bağlantı cıvataları kutu içeriğine dahil değildir.