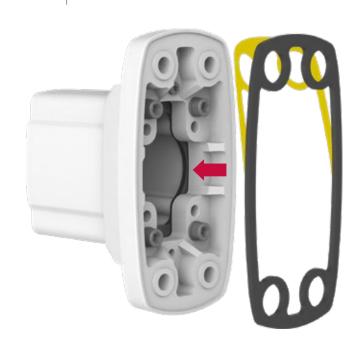

( Duvar Montaj Modülü )

Sarı renkli bantı çıkarınız. Yapışkan yüzeyi içeri gelecek şekilde contayı yerleştiriniz. (Remove the yellow tape. Place the gasket with the adhesive surface inside)

(Insert the profile into the coupling as shown in the picture below)

(Remove the yellow tape. Place the gasket with the adhesive surface inside)

Yüksek sızdırmazlık için contaları kontrol ediniz.

(Check the gaskets for high sealing)

M8 Duvar bağlantı cıvataları kutu içeriğine dahil değildir.