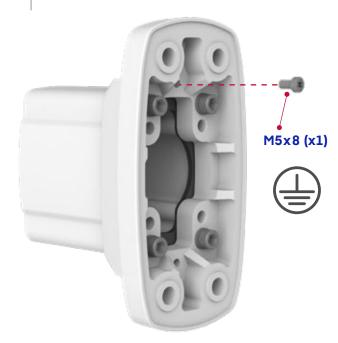

Dikkat: Güvenli bir konfigürasyon için topraklama bağlantısını takmayı unutmayınız.

Caution: Do not forget to fix the grounding for a safe connection.

Sarı renkli bantı çıkarınız. Yapışkan yüzeyi içeri gelecek şekilde contayı yerleştiriniz.