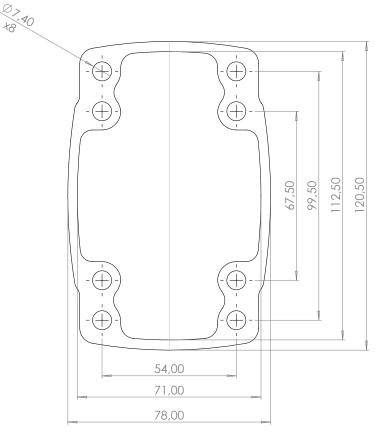

**Support Profile** 

Taşıyıcı Kol Profili

## ARM130.025

ARM.130 Operator Arm Systems determines the working and movement area of the ARM series. It is produced for medium-sized control panels. In addition to its modern structure, it is designed with advanced technology conditions and works with other modules at high efficiency bringing the operator arm to the fore. This operator arm can be produced in any requested lengths. The load capacity of a 1m long operator arm is up to 130kg. RAL 7035 light gray paint is used for this module with also sealing feature.

Weight 1500gr.

Color RAL7035

Material Aluminum

Package Dimensions 55x90x260



## **Kutu İçeriği** Product Box Content



## www.armendus.com