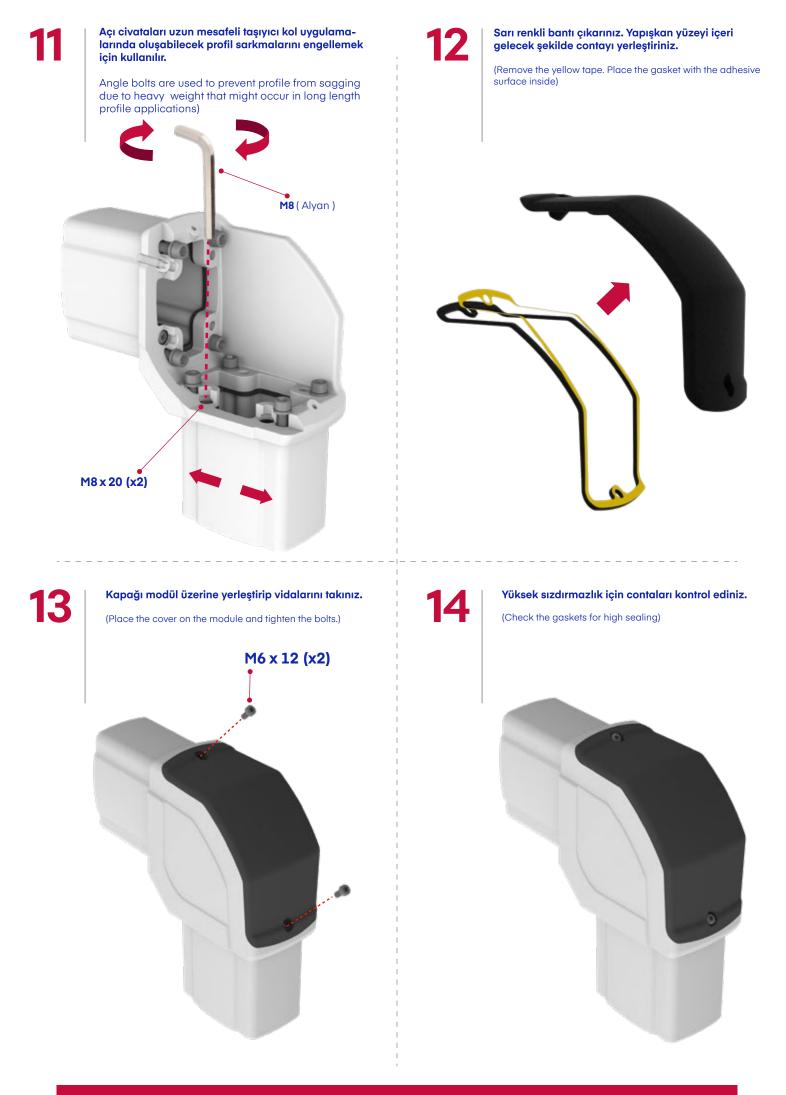

# **ARM130.420**

紁

Sarı renkli bantı çıkarınız. Yapışkan yüzeyi içeri gelecek şekilde contayı yerleştiriniz.

(Remove the yellow tape. Place the gasket with the adhesive surface inside)

Uygulamanızda sarkma yok ise açı civatalarını orijinal konumunda modül üstünde bırakabilirsiniz.

(Insert the angle bolts into their slots and tighten them)

(Remove the yellow tape. Place the gasket with the adhesive surface inside)  $% \label{eq:gasket}$ 