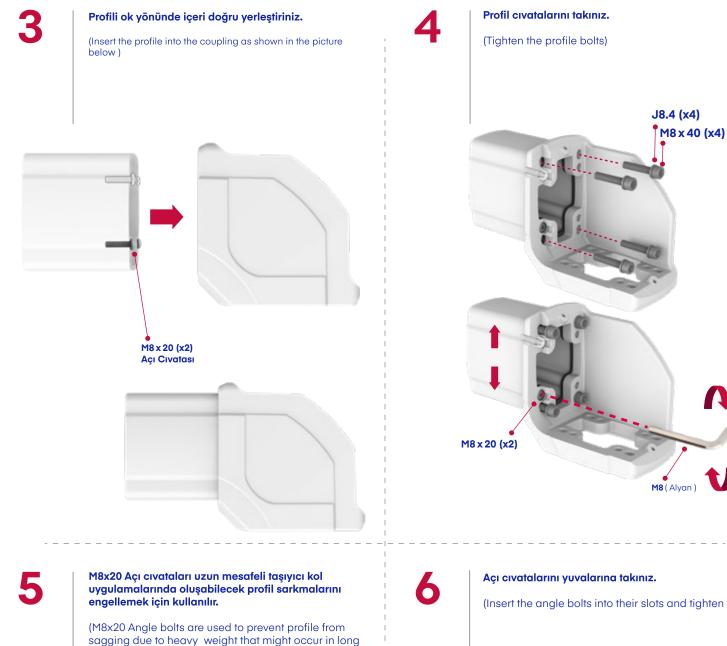

#### Profili ok yönünde içeri doğru yerleştiriniz.

(Insert the profile into the coupling as shown in the picture below)

10