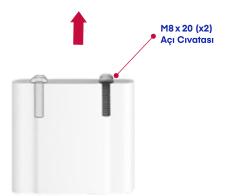

# **ARM130.420**

紁

Sarı renkli bantı çıkarınız. Yapışkan yüzeyi içeri gelecek şekilde contayı yerleştiriniz.

(Remove the yellow tape. Place the gasket with the adhesive surface inside)

Uygulamanızda sarkma yok ise açı civatalarını orijinal konumunda modül üstünde bırakabilirsiniz.

length profile applications.)

(If there is no sagging in your application, leave the angle bolts in tightened position.)

Uygulamanız da sarkma var ise M8x40 profil civatalarını 2-3 mm geri çekecek şekilde gevşetiniz. Açı cıvatalarını eğim farkı kapanana kadar sıkınınız (eğim kontrolü için su terazisi vb. araçlar kullanabilirsiniz). Uygun çalışma paralelliğini yakaladıktan sonra M8x40 profil cıvatalarını sıkınız.

If there is sagging in your application, loosen the M8x30 profile bolts by 2-3mm depending on the angle desired. Once the profile is set to the desired position, tighten back the M8x30 angle bolts. You can use a spirit level etc. to check the slope.)

(Insert the angle bolts into their slots and tighten them)

(Remove the yellow tape. Place the gasket with the adhesive surface inside)  $% \label{eq:gasket}$ 