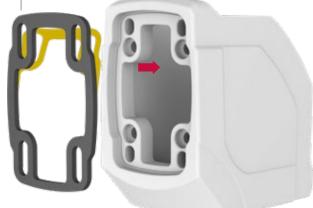

# **ARM130.420**

紁

Sarı renkli bantı çıkarınız. Yapışkan yüzeyi içeri gelecek şekilde contayı yerleştiriniz.

(Remove the yellow tape. Place the gasket with the adhesive surface inside)

Uygulamanızda sarkma yok ise açı civatalarını orijinal konumunda modül üstünde bırakabilirsiniz.

(Insert the angle bolts into their slots and tighten them)

(Remove the yellow tape. Place the gasket with the adhesive surface inside)  $% \label{eq:gasket}$ 