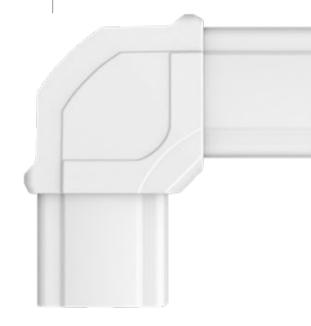

#### Profili ok yönünde içeri doğru yerleştiriniz.

(Insert the profile into the coupling as shown in the picture below)

10

#### Montajın Şekildeki gibi yapıldığından emin olunuz.

( Make sure that the assembly has been done as shown in the picture below)