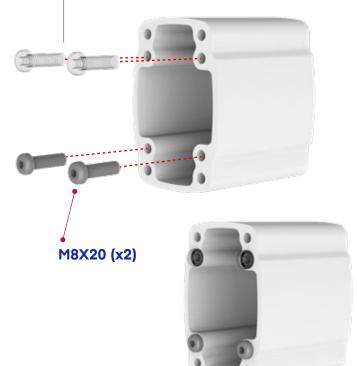

(Insert the angle bolts into their slots and tighten them)

(Remove the yellow tape. Place the gasket with the adhesive surface inside)  $% \label{eq:gasket}$ 