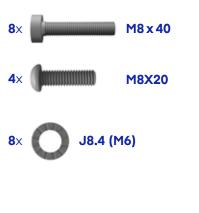

CE ISO

90° Angle Piece

(Köşe Dönüş Modülü)

Kutu İçeriği **Product Box Content** 

TS EN 50085-1 TS EN IEC 61439-1