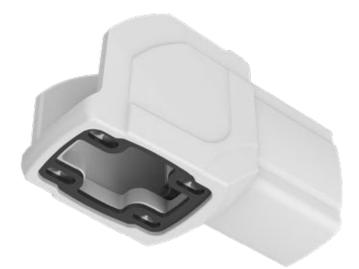

CE ISO

90° Angle Piece

(Köşe Dönüş Modülü)

Kutu İçeriği **Product Box Content** 

TS EN 50085-1 TS EN IEC 61439-1