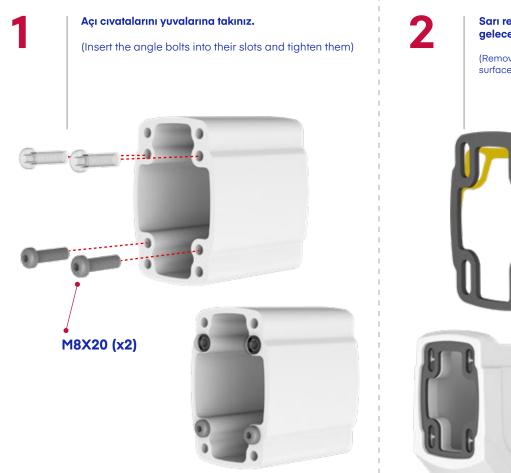

# **ARM130.420**

紁

Sarı renkli bantı çıkarınız. Yapışkan yüzeyi içeri gelecek şekilde contayı yerleştiriniz.

(Remove the yellow tape. Place the gasket with the adhesive surface inside)

Uygulamanızda sarkma yok ise açı civatalarını orijinal konumunda modül üstünde bırakabilirsiniz.

(Insert the angle bolts into their slots and tighten them)

(Remove the yellow tape. Place the gasket with the adhesive surface inside)  $% \label{eq:gasket}$ 