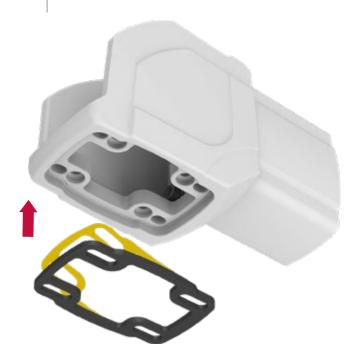

# **ARM130.420**

紁

Sarı renkli bantı çıkarınız. Yapışkan yüzeyi içeri gelecek şekilde contayı yerleştiriniz.

(Remove the yellow tape. Place the gasket with the adhesive surface inside)

Uygulamanızda sarkma yok ise açı civatalarını orijinal konumunda modül üstünde bırakabilirsiniz.