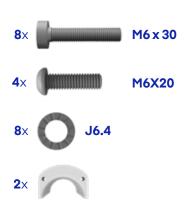

# ARM080.500

**Kutu İçeriği** Product Box Content

**2**X

2

Sarı renkli bantı çıkarınız. Yapışkan yüzeyi içeri gelecek şekilde contayı yerleştiriniz.

(Remove the yellow tape. Place the gasket with adhesive surface inside.)