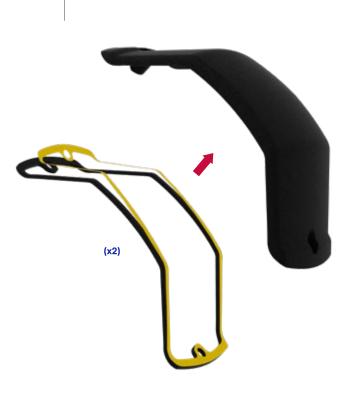

# ARM080.500

**Kutu İçeriği** Product Box Content

**2**X

2

Sarı renkli bantı çıkarınız. Yapışkan yüzeyi içeri gelecek şekilde contayı yerleştiriniz.

(Remove the yellow tape. Place the gasket with adhesive surface inside.)