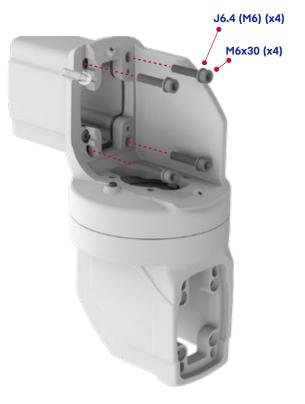

Uygulamanızda sarkma var ise M6X30 profil cıvatalarını 2-3mm geri çekecek şekilde gevşetiniz. Açı cıvatalarını eğim farkı kapanana kadar sıkınız. ( Eğim kontrolü için su terazisi v.b araçları kullanabilirsiniz.) Uygun M6X30 profil cıvatalarını sıkınız.

(If there is sagging in your application, loosen the M6x30 profile bolts by 2-3mm depending on the angle desired. Once the profile is set to the desired position, tighten back the M6x30 angle bolts. You can use a spirit level etc. to check the slope.)

6

Profil cıvatalarını takınız.

(Tighten the profile bolts)