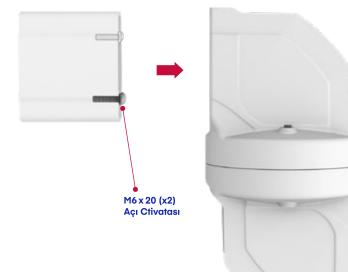

#### Açı ayarı için M6x20 cıvataları kullanın.

(Use M6x20 bolts for angle correction.)

Uygulamanızda sarkma yok ise açı cıvatalarını orijinal konumunda modül üstünde bırakabilirsiniz.

(If there is no sagging in your application, leave the angle bolts in tightened position.)