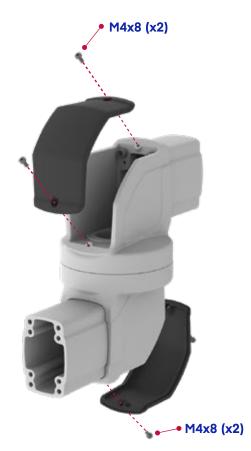

### Sarı renkli bantı çıkarınız. Her iki kapağa yapışkan yüzeyi içeri gelecek şekilde contayı yerleştiriniz.

(Remove the yellow tape. Place the gasket with the adhesive surface inside)  $% \label{eq:gasket}$ 

Kapakları ve cıvataları görseldeki gibi konumlandırıp montajı yapınız.

(Position and assemble the covers and bolts as shown in picture)

Yüksek sızdırmazlık için contaları kontrol ediniz

(Check the gaskets for high sealing)