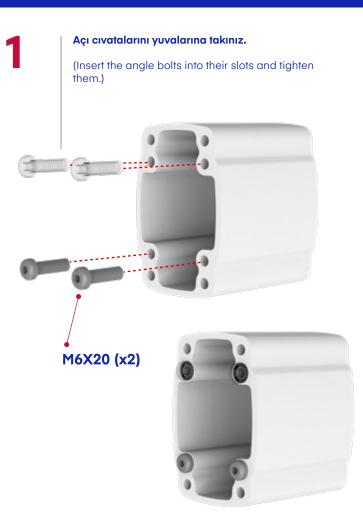

#### Açı ayarı için M6x20 cıvataları kullanın.

(Use M6x20 bolts for angle correction.)

Uygulamanızda sarkma yok ise açı cıvatalarını orijinal konumunda modül üstünde bırakabilirsiniz.

(If there is no sagging in your application, leave the angle bolts in tightened position.)