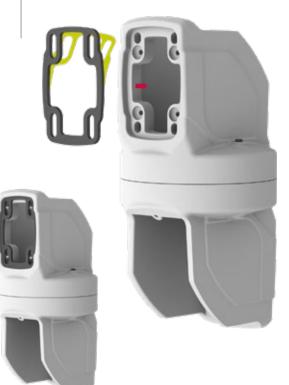

### Sarı renkli bantı çıkarınız. Her iki kapağa yapışkan yüzeyi içeri gelecek şekilde contayı yerleştiriniz.

(Remove the yellow tape. Place the gasket with the adhesive surface inside)  $% \label{eq:gasket}$ 

Kapakları ve cıvataları görseldeki gibi konumlandırıp montajı yapınız.

(Position and assemble the covers and bolts as shown in picture)

Yüksek sızdırmazlık için contaları kontrol ediniz

(Check the gaskets for high sealing)