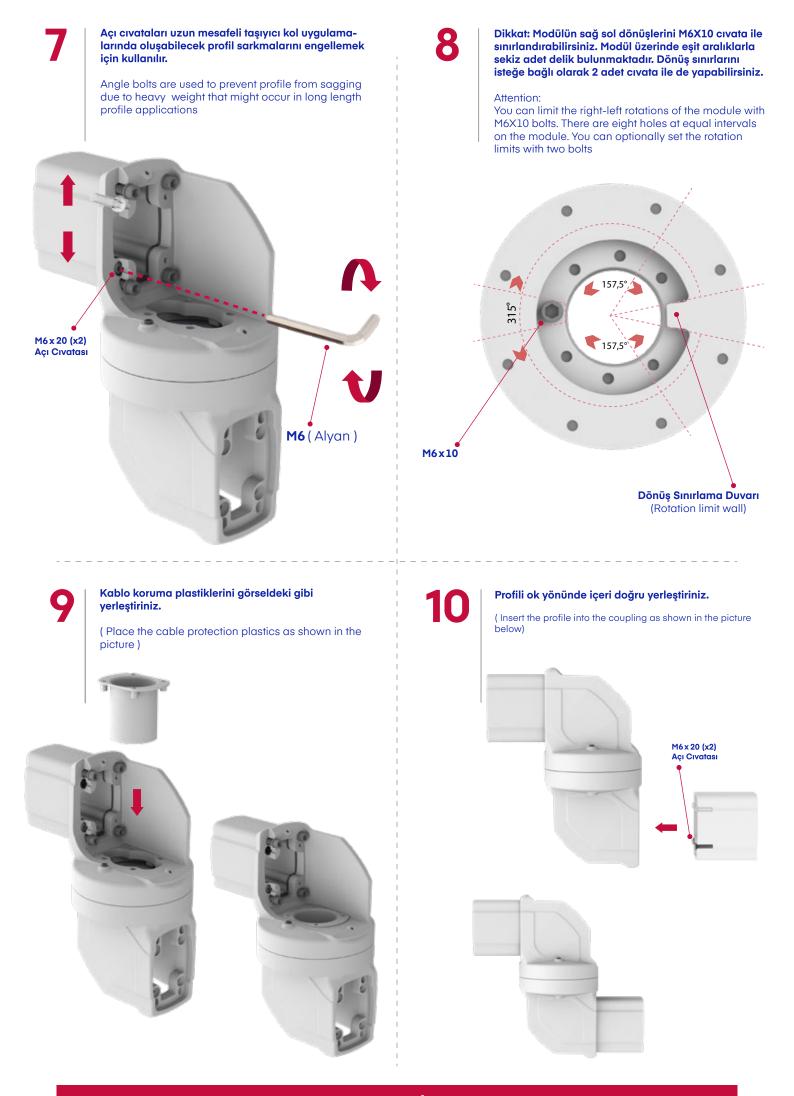

#### Açı ayarı için M6x20 cıvataları kullanın.

(Use M6x20 bolts for angle correction.)

Uygulamanızda sarkma yok ise açı cıvatalarını orijinal konumunda modül üstünde bırakabilirsiniz.

(If there is no sagging in your application, leave the angle bolts in tightened position.)

#### Profili ok yönünde içeri doğru yerleştiriniz.

(Insert the profile into the coupling as shown in the picture below)