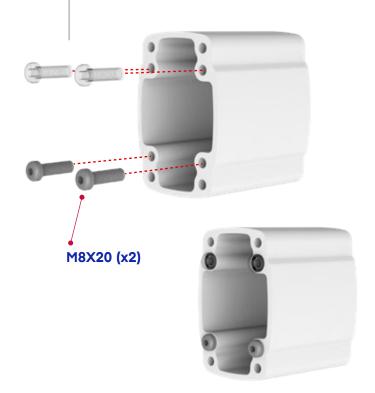

Açı ayarı için M8x20 cıvataları kullanın.

( Use M8x20 bolts for angle correction.)

Uygulamanızda sarkma yok ise açı cıvatalarını orijinal konumunda modül üstünde bırakabilirsiniz.

(If there is no sagging in your application, leave the angle bolts in tightened position.)