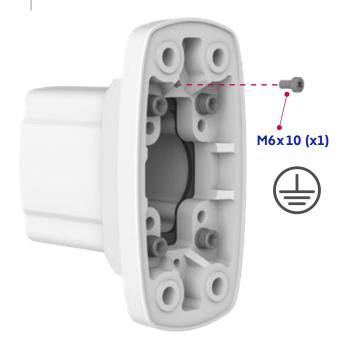

Dikkat: Güvenli bir konfigürasyon için topraklama bağlantısını takmayı unutmayınız.

connection.

Caution: Do not forget to fix the grounding for a safe

Sarı renkli bantı çıkarınız. Yapışkan yüzeyi içeri gelecek şekilde contayı yerleştiriniz.