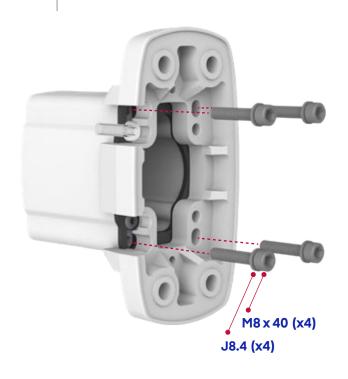

5

Açı cıvataları uzun mesafeli taşıyıcı kol uygulamalarında oluşabilecek profil sarkmalarını engellemek için kullanılır.

(Angle bolts are used to prevent profile from sagging due to heavy weight that might occur in long length profile applications)

Açı ayarı için M8x20 cıvataları kullanın.

( Use M8x20 bolts for angle correction.)

Uygulamanızda sarkma yok ise açı cıvatalarını orijinal konumunda modül üstünde bırakabilirsiniz.

(If there is no sagging in your application, leave the angle bolts in tightened position.)

Uygulamanızda sarkma var ise M8X40 profil cıvatalarını 2-3mm geri çekecek şekilde gevşetiniz. Açı cıvatalarını eğim farkı kapanana kadar sıkınız. (Eğim kontrolü için su terazisi v.b araçları kullanabilirsiniz.) Uygun M8X40 profil cıvatalarını sıkınız.

(If there is sagging in your application,loosen the M8x40 profile bolts by 2-3mm depending on the angle desired. Once the profile is set to the desired position, tighten back the M8x40 angle bolts. You can use a spirit level etc. to check the slope.)