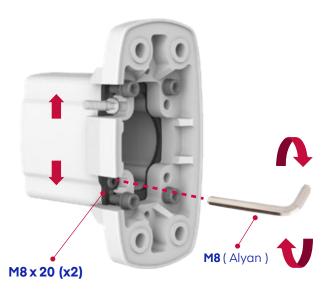

Açı ayarı için M8x20 cıvataları kullanın.

( Use M8x20 bolts for angle correction.)

Uygulamanızda sarkma yok ise açı cıvatalarını orijinal konumunda modül üstünde bırakabilirsiniz.

(If there is no sagging in your application, leave the angle bolts in tightened position.)

Uygulamanızda sarkma var ise M8X40 profil cıvatalarını 2-3mm geri çekecek şekilde gevşetiniz. Açı cıvatalarını eğim farkı kapanana kadar sıkınız. (Eğim kontrolü için su terazisi v.b araçları kullanabilirsiniz.) Uygun M8X40 profil cıvatalarını sıkınız.

(If there is sagging in your application,loosen the M8x40 profile bolts by 2-3mm depending on the angle desired. Once the profile is set to the desired position, tighten back the M8x40 angle bolts. You can use a spirit level etc. to check the slope.)