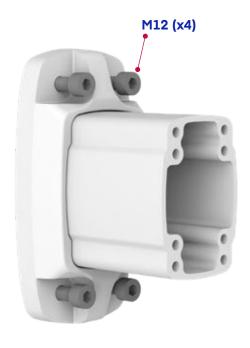

5

Açı cıvataları uzun mesafeli taşıyıcı kol uygulamalarında oluşabilecek profil sarkmalarını engellemek için kullanılır.

(Angle bolts are used to prevent profile from sagging due to heavy weight that might occur in long length profile applications)

Açı ayarı için M8x20 cıvataları kullanın.

( Use M8x20 bolts for angle correction.)

Uygulamanızda sarkma yok ise açı cıvatalarını orijinal konumunda modül üstünde bırakabilirsiniz.

(If there is no sagging in your application, leave the angle bolts in tightened position.)