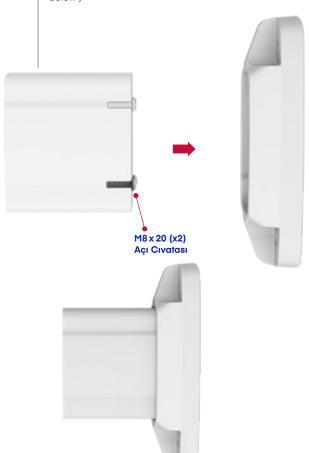

( Duvar Montaj Modülü )

Açı cıvatalarını yuvalarına takınız.

(Insert the angle bolts into their slots and tighten them)

Sarı renkli bantı çıkarınız. Yapışkan yüzeyi içeri gelecek şekilde contayı yerleştiriniz.

(Remove the yellow tape. Place the gasket with the adhesive surface inside)

(Insert the profile into the coupling as shown in the picture below)

4

Profil cıvatalarını takınız.

(Tighten the profile bolts.)

5

Açı cıvataları uzun mesafeli taşıyıcı kol uygulamalarında oluşabilecek profil sarkmalarını engellemek için kullanılır.

(Angle bolts are used to prevent profile from sagging due to heavy weight that might occur in long length profile applications)

Açı ayarı için M8x20 cıvataları kullanın.

( Use M8x20 bolts for angle correction.)

Uygulamanızda sarkma yok ise açı cıvatalarını orijinal konumunda modül üstünde bırakabilirsiniz.

(If there is no sagging in your application, leave the angle bolts in tightened position.)