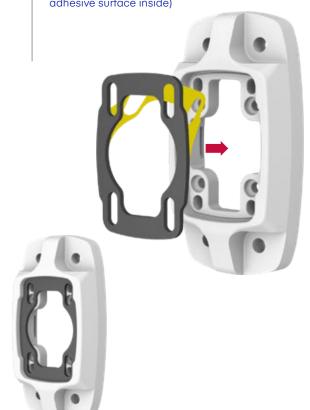

Dikkat: Güvenli bir konfigürasyon için topraklama bağlantısını takmayı unutmayınız.

connection.

Caution: Do not forget to fix the grounding for a safe

Sarı renkli bantı çıkarınız. Yapışkan yüzeyi içeri gelecek şekilde contayı yerleştiriniz.

(Remove the yellow tape. Place the gasket with the adhesive surface inside)

Yüksek sızdırmazlık için contaları kontrol ediniz.

(Check the gaskets for high sealing)

M8 Duvar bağlantı cıvataları kutu içeriğine dahil değildir.