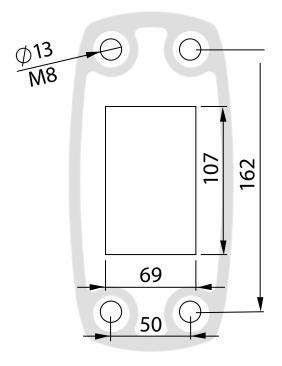

( M8 bolts are not included in the box )

11

Modülün plastik kapaklarını takmayı unutmayınız.

(Do not forget to adjust the plastic covers of the module)

12

Montaj için gereken cıvata bağlantıları ve kablo geçiş delik ölçüleri.

(Bolt connection holes and cable hole dimensions on the panel if required for assembly )