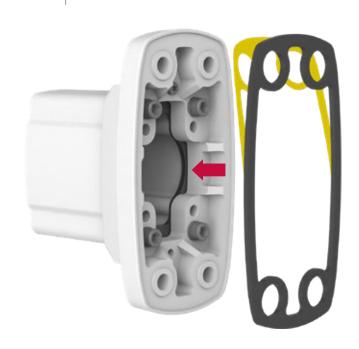

( Duvar Montaj Modülü )

Açı cıvatalarını yuvalarına takınız.

(Insert the angle bolts into their slots and tighten them)

Sarı renkli bantı çıkarınız. Yapışkan yüzeyi içeri gelecek şekilde contayı yerleştiriniz.

(Remove the yellow tape. Place the gasket with the adhesive surface inside)

(Insert the profile into the coupling as shown in the picture below)

4

Profil cıvatalarını takınız.

(Tighten the profile bolts.)