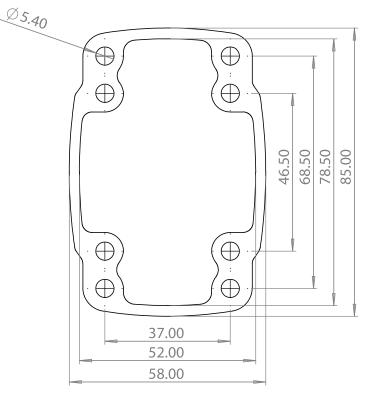

## ARM080.025

ARM.080 Operator Arm Systems determines the working and movement area of the ARM series. It is produced for medium-sized control panels. In addition to its modern structure, it is designed with advanced technology conditions and works with other modules at high efficiency bringing the operator arm to the fore. This operator arm can be produced in any requested lengths. The load capacity of a 1m long operator arm is up to 80kg. RAL 7035 light gray paint is used for this module with also sealing feature.

Weight 1000gr.

Color RAL7035

Material Aluminum

Package Dimensions 55x90x260