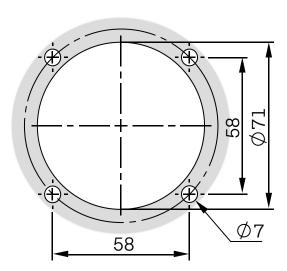

(Assemble the module on the panel)

8

M6x30 (x4) Cıvatalar kutu içeriğine dahil değildir.

(M6x30 (x4) Bolts are not included in the box)

9

Pano üzerine açılması gereken cıvata bağlantı delikleri ve kablo geçiş delik ölçüleri.

( Bolt connection holes and cable hole dimensions on the panel if required for assembly )