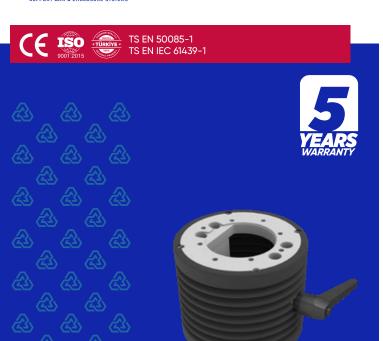

Bağlantı cıvatalarını görseldeki gibi konumlandırınız.

(Position the bolts as shown in the picture and tighten them)

4

Körüğü yuvasına geri takınız.

(Place the bellows back in its slot)

5

İyi bir sızdırmazlık için körük bağlantılarını kontrol ediniz.

(Check the bellows connections for a perfect sealing.)

Sarı renkli bantı çıkarınız. Yapışkan yüzeyi içeri gelecek şekilde contayı yerleştiriniz.

(Remove the yellow tape. Place the gasket with the adhesive surface inside)