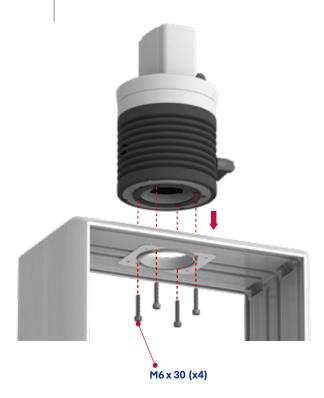

(Assemble the module on the panel)

8

M6x30 (x4) Cıvatalar kutu içeriğine dahil değildir.

(M6x30 (x4) Bolts are not included in the box)

9

Pano üzerine açılması gereken cıvata bağlantı delikleri ve kablo geçiş delik ölçüleri.