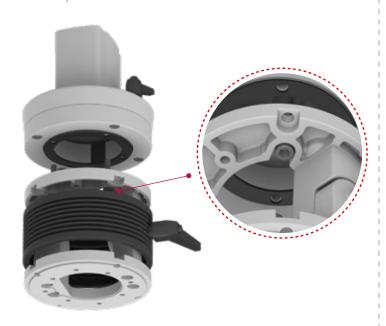

Bağlantı cıvatalarını görseldeki gibi konumlandırınız.

(Position the bolts as shown in the picture and tighten them)

4

Körüğü yuvasına geri takınız.

(Place the bellows back in its slot)

5

İyi bir sızdırmazlık için körük bağlantılarını kontrol ediniz.

(Check the bellows connections for a perfect sealing.)

Sarı renkli bantı çıkarınız. Yapışkan yüzeyi içeri gelecek şekilde contayı yerleştiriniz.

(Remove the yellow tape. Place the gasket with the adhesive surface inside)