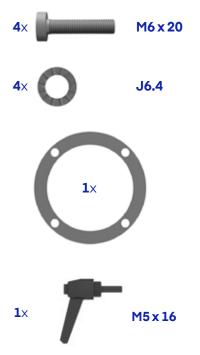

## ARM080.840

Körüğü aşağı-yukarı her iki yönde çekerek küçültünüz.

( Press the bellows up and down until it will be released )

Modülleri görseldeki gibi sıralayınız.

(Combine the module step by step as shown in the picture)