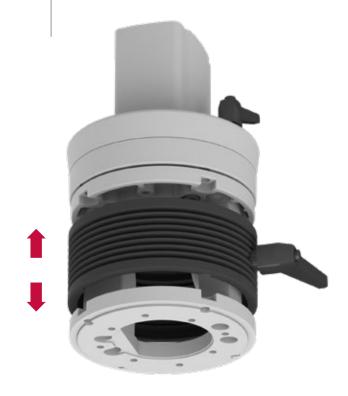

## ARM080.840

Körüğü aşağı-yukarı her iki yönde çekerek küçültünüz.

( Press the bellows up and down until it will be released )

Modülleri görseldeki gibi sıralayınız.

(Combine the module step by step as shown in the picture)