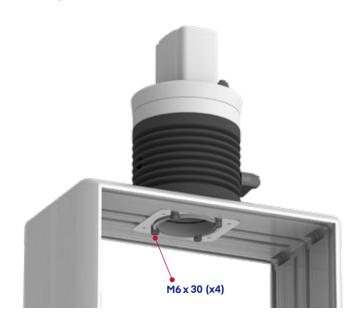

(Assemble the module on the panel)

8

M6x30 (x4) Cıvatalar kutu içeriğine dahil değildir.

(M6x30 (x4) Bolts are not included in the box)

9

Pano üzerine açılması gereken cıvata bağlantı delikleri ve kablo geçiş delik ölçüleri.