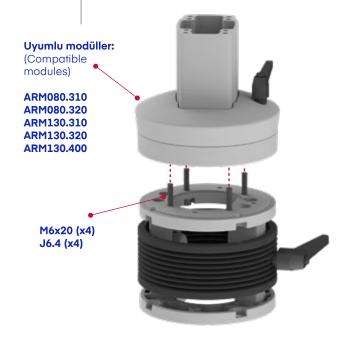

Bağlantı cıvatalarını görseldeki gibi konumlandırınız.

(Position the bolts as shown in the picture and tighten them)

4

Körüğü yuvasına geri takınız.

(Place the bellows back in its slot)

5

İyi bir sızdırmazlık için körük bağlantılarını kontrol ediniz.