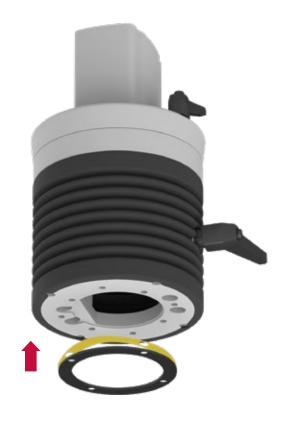

(Check the bellows connections for a perfect sealing.)

Sarı renkli bantı çıkarınız. Yapışkan yüzeyi içeri gelecek şekilde contayı yerleştiriniz.

(Remove the yellow tape. Place the gasket with the adhesive surface inside)