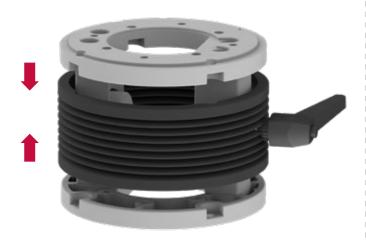

## ARM080.840

Körüğü aşağı-yukarı her iki yönde çekerek küçültünüz.

( Press the bellows up and down until it will be released )

Modülleri görseldeki gibi sıralayınız.

(Combine the module step by step as shown in the picture)

Bağlantı cıvatalarını görseldeki gibi konumlandırınız.

(Position the bolts as shown in the picture and tighten them)

4

Körüğü yuvasına geri takınız.

(Place the bellows back in its slot)

5

İyi bir sızdırmazlık için körük bağlantılarını kontrol ediniz.